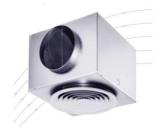

ADLR Ceiling Diffusers TROX ceiling diffusers of the ADLR type are intended primarily for installation flush with the ceiling. Installation flush with the ceiling is not absolutely necessary for the exhaust air systems.

Typical supply air temperature differentials range between  $\pm 10$  and  $\pm 10$  K.

Round variants (ADLR type) can be deployed as appropriate for the customary ceiling structures. The round spigot on the plenum box can be located on the side or on the top.

## **Product Description**

TROX ceiling diffusers ADLR with its radial air discharge ensures a high degree of comfort. This ceiling diffuser is available with round face plate for integration into modular ceilings.